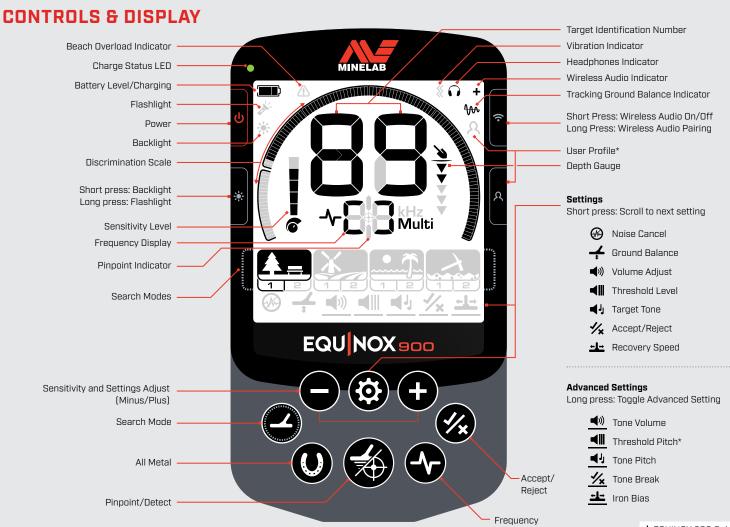

**DE** Deutsch





**RU** русский

This Getting Started Guide and the full length EQUINOX® User Manual are available to download online.

KR 한국어

Get these languages and more:

**FR** français

## 700 | 900 **GETTING STARTED GUIDE**

EQU NOX





For gold nugget prospecting in



ground

Difficult

mineralised gold field locations.



Ground Normal

> wet sand, surf and underwater. For all salty conditions — dry sand, **HDA38**



and Surf

Underwater

Dry Sand Wet and

> for the widest range of target sizes. Ideal for detecting in historical fields FIELD

> > ★ EÓNINOX 800 OUIÀ



Artefacts Artefacts Fine Coins and Coins and



## **PARK**

including most general detecting. Great for high-trash recreational areas,



Jewellery Coins General and -ine





USB A

CHARGING

🔼 5-6 HOURS