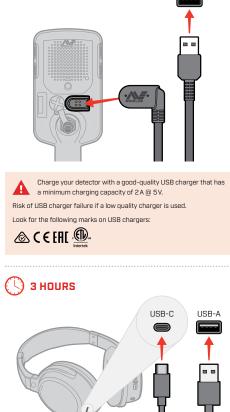

## **PARK**

including most general detecting. Great for high-trash recreational areas,

Jewellery Coins General and -ine

USB A

CHARGING

🔼 5-6 HOURS