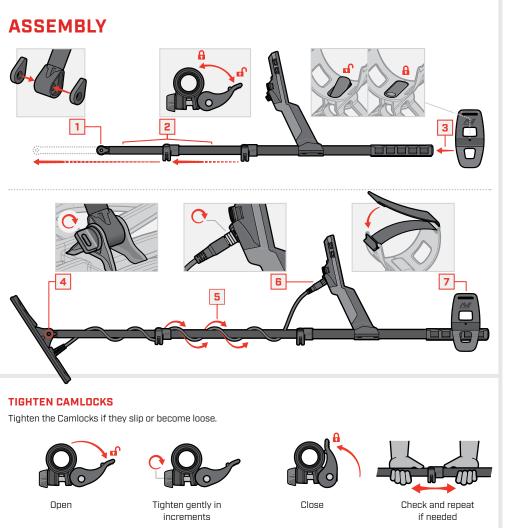

**DE** Deutsch





**RU** русский

This Getting Started Guide and the full length EQUINOX® User Manual are available to download online.

KR 한국어

Get these languages and more:

**FR** français

## 700 | 900 **GETTING STARTED GUIDE**

EQU NOX





For gold nugget prospecting in



ground

Difficult

mineralised gold field locations.



Ground Normal

> wet sand, surf and underwater. For all salty conditions — dry sand, **HDA38**



and Surf

Underwater

Dry Sand Wet and

> for the widest range of target sizes. Ideal for detecting in historical fields FIELD

> > ★ EÓNINOX 800 OUIÀ



Artefacts Artefacts Fine Coins and Coins and



## **PARK**

including most general detecting. Great for high-trash recreational areas,



Jewellery Coins General and -ine





USB A

CHARGING

🔼 5-6 HOURS