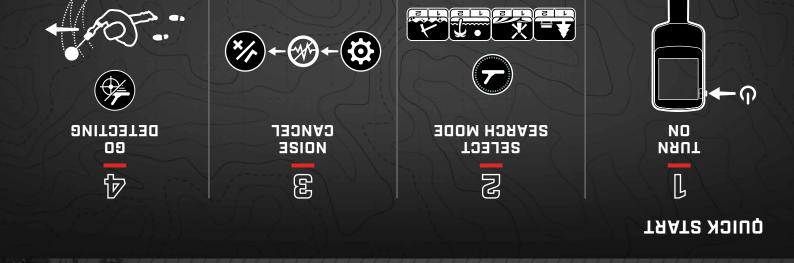

## 700 | 900 **GETTING STARTED GUIDE**

EQU NOX

For gold nugget prospecting in

ground

Difficult

mineralised gold field locations.

Ground Normal

> wet sand, surf and underwater. For all salty conditions — dry sand, **HDA38**